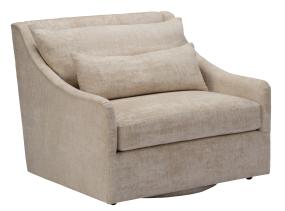

# GRACE

The Grace swivel chair offers a generous scale with loose seat and back cushions, complemented by an added lumbar pillow. A matching storage ottoman is also available to complete the set.

#### OVERALL DIMENSIONS

BODY DETAILS Overall Width: 44" Overall Depth: 43" Overall Height: 40" Frame Height: 36"

## SEAT DETAILS Seat Height: 21" Seat Depth: 24"

# ARM/LEG DETAILS Arm Width: 3" Arm Height: 24"

Base Height: 2.5"

### OTTOMANS/CHAIR

H11 - SWIVEL CHAIR 44"W x 43"D Includes 1 - 14" x 34" Lumbar Pillow ☐ **#01 - STORAGE OTTOMAN** 40"W x 27"D