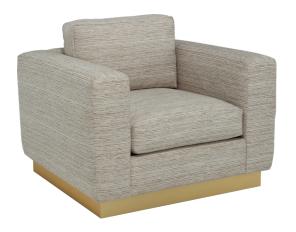

### **BECKETT**

The Beckett swivel chair features a large scale and a decorative metallic base, available in four finishes.

#### STANDARD FEATURES

Spring Construction: Sinuous

Seat Cushion: Cloud 9
Back Cushion: Blend Down

Finish: Metal Veneer

1/4" Self-Welted Arm/Body

#### **OVERALL DIMENSIONS**

**BODY DETAILS** 

Overall Width: 40"
Overall Depth: 37"
Overall Height: 33"
Frame Height: 26.5"

SEAT DETAILS

Seat Height: 19" Seat Depth: 22"

ARM/LEG DETAILS

Arm Width: 8"
Arm Height: 26.5"
Base Height: 3.5"