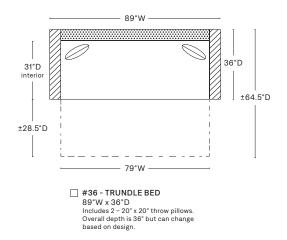

### OVERALL DIMENSIONS

**BODY DETAILS** Overall Width: 89" Overall Depth: 36" Overall Height: 33" Inside Width: 79" Frame Height: 26.5" Overall Depth: ± 64.5"

### SEAT DETAILS

Seat Height: 17" Seat Depth: 24"

### ARM/LEG DETAILS

Arm Height: 26.5" Arm Width: 4.5" Leg Height: 1"