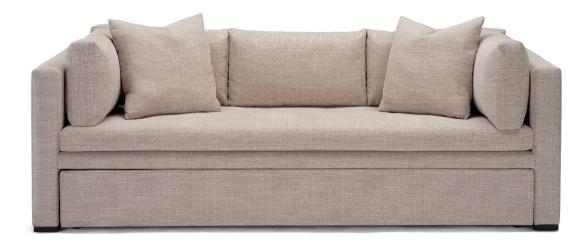

# **GRAMERCY 177**

The Gracie waterfall arm trundle bed features buttoned seats and a multi-throw pillow back, combining elegant styling with comfort.

### STANDARD FEATURES

Spring Construction: Webbing Seat Cushion: Tight Seat Back Cushion: Blend Down Throw Pillows: See Schematics

### SEAT DETAILS

Seat Height: 17" Seat Depth: 24"

### ARM/LEG DETAILS

Arm Height: 26.5" Arm Width: 4.5" Leg Height: 1"