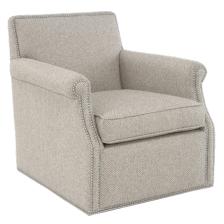

# NOAH 622

The Noah traditional swivel chair features a tight back, a loose seat, and decorative nailhead trim outlining its small rolled arms.

#### STANDARD FEATURES

Spring Construction: Sinuous Seat Cushion: Cloud 9 Back Cushion: Tight Back Nailheads: Arms/Body/Base

#### OVERALL DIMENSIONS

BODY DETAILS Overall Width: 29" Overall Depth: 35" Overall Height: 33" Frame Height: 33"

## SEAT DETAILS Seat Height: 19" Seat Depth: 23"

# ARM/LEG DETAILS

Arm Width: 5" Arm Height: 25" Base Height: 2"

#### NAILHEAD FINISH

- 🗆 French Natural
- Pewter
- Nickel
- 🗆 Bright Gold
- Antique Brass
- 🗆 Black Pearl
- □ Bronze

#### NAILHEAD SPACING

□ Head-to-Head

🗆 One On, One Off