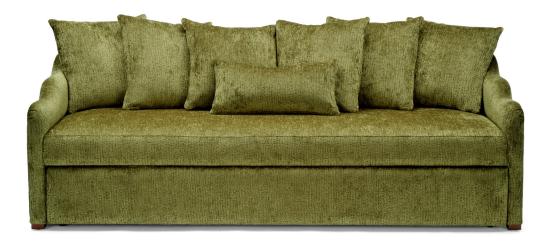

## **GRACIE 180**

The Gracie waterfall arm trundle bed features buttoned seats and a multi-throw pillow back, combining elegant styling with comfort.

#### STANDARD FEATURES

Spring Construction: Webbing Seat Cushion: Tight Seat Back Cushion: Down Supreme Throw Pillows: See Schematics