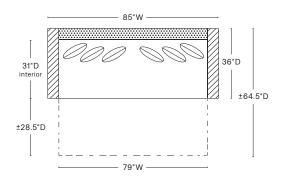

#### OVERALL DIMENSIONS

**BODY DETAILS** Overall Width: 85" Overall Depth: 36" Overall Height: 28" Inside Width: 79" Overall Depth: ± 64.5" SEAT DETAILS

Seat Height: 18" Seat Depth: 23"

#### ARM/LEG DETAILS

Arm Height: 21" Arm Width: 3" Leg Height: 1"