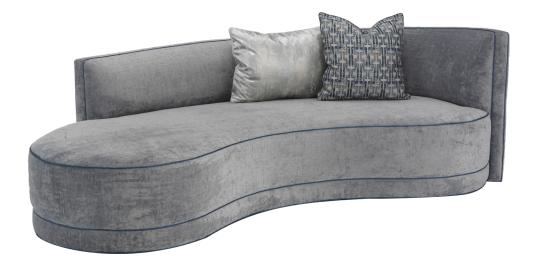

### **GERMAIN 1070**

The Germain Sofa features a sensuous curved design with a tightly upholstered seat and welted seams that highlight its sophisticated shape.

### STANDARD FEATURES

Spring Construction: Sinuous
Seat Cushion: Tight Seat
Back Cushion: Tight Back

Lumbar Pillows: See Schematics 1/4" Self-Welted Seat/Body/Arm

## **OVERALL DIMENSIONS**

**BODY DETAILS** 

Overall Width: 84" Overall Depth: 49" Overall Height: 33" Frame Height: 33"

**SEAT DETAILS** 

Seat Height: 17.5" Seat Depth: 22"

LEG DETAILS

Leg Height: 2.5"

| NAILHEAD<br>FINISH*           | NAILHEAD<br>SPACING*               | CONTRAST<br>WELTING* |
|-------------------------------|------------------------------------|----------------------|
| ☐ French Natural              | ☐ Head-to-Head                     | $\square$ Body       |
| ☐ Pewter                      | $\square$ One On, One Off          | ☐ Seat/Back Cushion  |
| ☐ Nickel                      |                                    |                      |
| ☐ Bright Gold                 | NAILHEAD<br>LOCATION*  ☐ Body/Base |                      |
| ☐ Antique Brass               |                                    |                      |
| ☐ Black Pearl                 |                                    |                      |
| ☐ Bronze                      |                                    |                      |
|                               |                                    |                      |
|                               |                                    |                      |
| FABRIC PATTERN: _             |                                    |                      |
| FABRIC COLOR:                 |                                    |                      |
| CONTRAST WELT FABRIC PATTERN: |                                    |                      |
| CONTRAST WELT FABRIC COLOR:   |                                    |                      |