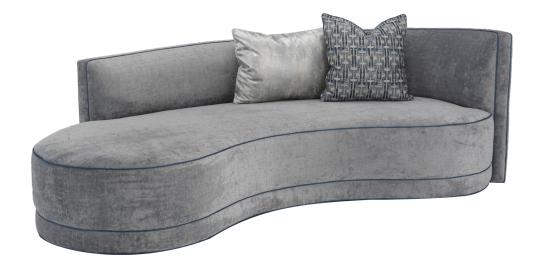

#### **GERMAIN 1070**

The Germain Sofa features a sensuous curved design with a tightly upholstered seat and welted seams that highlight its sophisticated shape.

### STANDARD FEATURES

Spring Construction: Sinuous
Seat Cushion: Tight Seat
Back Cushion: Tight Back

Lumbar Pillows: See Schematics 1/4" Self-Welted Seats/Back/Arm

## **OVERALL DIMENSIONS**

**BODY DETAILS** 

Overall Width: 84" Overall Depth: 49" Overall Height: 33" Frame Height: 33"

**SEAT DETAILS** 

Seat Height: 17.5" Seat Depth: 22"

LEG DETAILS

Leg Height: 2.5"

| NAILHEAD<br>FINISH*           | NAILHEAD<br>SPACING*      | CONTRAST<br>WELTING*     |
|-------------------------------|---------------------------|--------------------------|
| ☐ French Natural              | ☐ Head-to-Head            | ☐ 1/4" Arm               |
| ☐ Pewter                      | $\square$ One On, One Off | ☐ 1/4" Seat/Back Cushion |
| ☐ Nickel                      |                           | ☐ 1/8" Arm               |
| ☐ Bright Gold                 | NAILHEAD<br>LOCATION*     | ☐ 1/8" Seat/Back Cushion |
| ☐ Antique Brass               | ☐ Body/Base               |                          |
| ☐ Black Pearl                 | <b>,</b>                  |                          |
| ☐ Bronze                      |                           |                          |
|                               |                           |                          |
| FABRIC PATTERN:               |                           |                          |
| FABRIC COLOR:                 |                           |                          |
| CONTRAST WELT FABRIC PATTERN: |                           |                          |
| CONTRAST WELT FABRIC COLOR:   |                           |                          |
|                               |                           |                          |