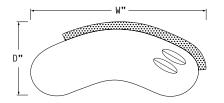

## **OVERALL DIMENSIONS**

**BODY DETAILS** 

Overall Width: 84" Overall Depth: 49" Overall Height: 33" Frame Height: 33"

**SEAT DETAILS** 

Seat Height: 17.5" Seat Depth: 22"

LEG DETAILS

Leg Height: 2.5"

| NAILHEAD<br>FINISH*           | NAILHEAD<br>SPACING*      | CONTRAST<br>WELTING*     |
|-------------------------------|---------------------------|--------------------------|
| ☐ French Natural              | ☐ Head-to-Head            | ☐ 1/4" Arm               |
| ☐ Pewter                      | $\square$ One On, One Off | ☐ 1/4" Seat/Back Cushion |
| ☐ Nickel                      |                           | ☐ 1/8" Arm               |
| ☐ Bright Gold                 | NAILHEAD<br>LOCATION*     | ☐ 1/8" Seat/Back Cushion |
| ☐ Antique Brass               | ☐ Body/Base               |                          |
| ☐ Black Pearl                 | <b>,</b>                  |                          |
| ☐ Bronze                      |                           |                          |
|                               |                           |                          |
| FABRIC PATTERN:               |                           |                          |
| FABRIC COLOR:                 |                           |                          |
| CONTRAST WELT FABRIC PATTERN: |                           |                          |
| CONTRAST WELT FABRIC COLOR:   |                           |                          |
|                               |                           |                          |