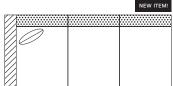

### CORNER/RIGHT ARM

#33 - RIGHT ARM FACING/ LEFT SIDE CORNER 95"W x 39"D Includes 2 – 20" x 20" throw pillows