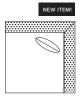

# CORNER

 $\square$  #41 - CORNER 39"W x 39"D Includes 1 - 20" x 20" throw pillow