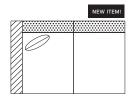

### CORNER/LEFT ARM

#23 - LEFT ARM FACING/ RIGHT SIDE CORNER 95"W x 39"D Includes 2 – 20" x 20" throw pillows