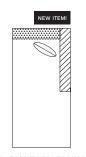

### CORNER/RIGHT ARM

#33 - RIGHT ARM FACING/ LEFT SIDE CORNER 95"W x 39"D Includes 2 – 20" x 20" throw pillows