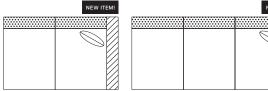

### **RIGHT ARM**

#72 - RIGHT ARM FACING/ LEFT SIDE ARMLESS 56"W x 39"D Includes 1 – 20" x 20" throw pillow

#73 - RIGHT ARM FACING/ LEFT SIDE ARMLESS 81"W x 39"D Includes 1 – 20" x 20" throw pillow

# LEFT ARM

☐ #62 - LEFT ARM FACING/ RIGHT SIDE ARMLESS 56"W x 39"D Includes 1 – 20" x 20" throw pillow

☐ #63 - LEFT ARM FACING/ RIGHT SIDE ARMLESS 81"W x 39"D Includes 1 – 20" x 20" throw pillow