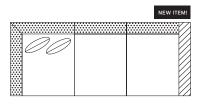

#### OTTOMANS/CHAIR/SOFAS

☐ #00C - OTTOMAN 31"W x 22"D

☐ #10 - CHAIR 35"W x 39"D

☐ #22 - SMALL SOFA 74"W x 39"D Includes 2 – 12" x 21" throw pillows

☐ #30 - SOFA 87"W x 39"D Includes 2 – 12" x 21" throw pillows