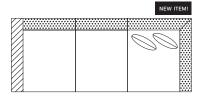

#### OTTOMANS/CHAIR/SOFAS

☐ #00C - OTTOMAN 31"W x 22"D

☐ #10 - CHAIR 35"W x 39"D

☐ #22 - SMALL SOFA 74"W x 39"D Includes 2 – 12" x 21" throw pillows

☐ #30 - SOFA 87"W x 39"D Includes 2 – 12" x 21" throw pillows