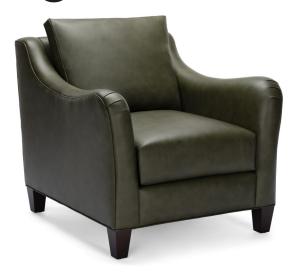

### **AUDREY 905**

The Audrey chair, mid-scale in size, showcases gracefully curving arms and elegant high wood legs, blending timeless design with modern sophistication.

### **OVERALL DIMENSIONS**

**BODY DETAILS** 

Overall Width: 35"
Overall Depth: 39"
Overall Height: 36"

Frame Height: 33"

**SEAT DETAILS** 

Seat Height: 19" Seat Depth: 22"

ARM/LEG DETAILS

Arm Width: 6"
Arm Height: 27"
Leg Height: 5"