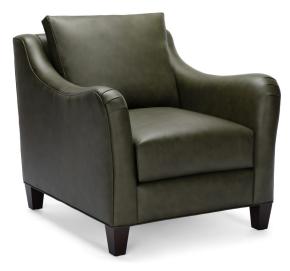

# AUDREY 905

The Audrey chair, mid-scale in size, showcases gracefully curving arms and elegant high wood legs, blending timeless design with modern sophistication.

#### OVERALL DIMENSIONS

BODY DETAILS Overall Width: 35" Overall Depth: 39" Overall Height: 36" Frame Height: 33"

SEAT DETAILS Seat Height: 19" Seat Depth: 22"

### ARM/LEG DETAILS

Arm Width: 6" Arm Height: 27"

Leg Height: 5"

| WOOD FINISH<br>(Standard) | WOOD FINISH<br>(Premium)* | SEAT<br>CUSHION FILL                             |
|---------------------------|---------------------------|--------------------------------------------------|
| 🗆 Cream                   | 🗆 Linen                   | 🗆 Cloud 9 (Standard)                             |
| □ Milk                    | Pearl                     | □ Luxe Aire*                                     |
| Cloud                     | □ Sand                    | Down Supreme*                                    |
| 🗆 Natural                 | □ Ash                     | Spring Down*                                     |
| 🗆 Sandalwood              | Putty                     | 🗆 Trillium*                                      |
| Caramel                   | □ Slate                   | BACK<br>CUSHION FILL<br>Blend Down<br>(Standard) |
| 🗆 French Walnut           | □ Shale                   |                                                  |
| 🗆 Old Oak                 | Cavalier                  |                                                  |
| 🗆 Umber                   | 🗆 Rustic Gray             |                                                  |
| Driftwood                 | 🗆 Regent                  | Down Supreme*                                    |
| Shadow                    | 🗆 Zebra                   | Regalaire*                                       |
| 🗆 Black Walnut            | 🗆 Black Lacquer           | □ Trillium*                                      |
| NAILHEAD<br>FINISH*       | NAILHEAD<br>SPACING       | WELTING*                                         |
| 🗆 French Natural          | □ Head-to-Head            | □ 1/4" Body Contrast Welt                        |
| Pewter                    | 🗆 One On, One Off         |                                                  |
|                           |                           |                                                  |
| 🗆 Bright Gold             | NAILHEAD<br>LOCATION      |                                                  |
| 🗆 Antique Brass           | □ Body/Base               |                                                  |
| 🗆 Black Pearl             |                           |                                                  |
| □ Bronze                  |                           |                                                  |
| FABRIC PATTERN:           |                           |                                                  |
| FABRIC COLOR:             |                           |                                                  |