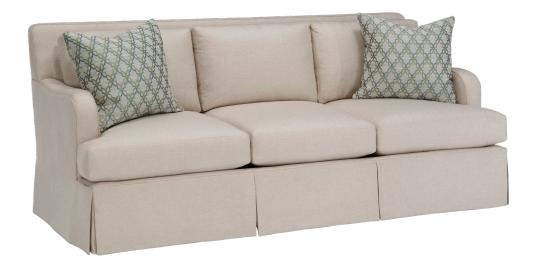

### **WILLOW 1033**

The Willow casual sofa combines a high back with soft, sloping arms and a high skirt, offering a relaxed and inviting style.

#### STANDARD FEATURES

Spring Construction: Sinuous Seat Cushion: Cloud 9

Back Cushion: Blend Down
Throw Pillows: See Schematics

Skirt Style: S-Flounce

#### **OVERALL DIMENSIONS**

**BODY DETAILS** 

Overall Width: 84" Overall Depth: 40" Overall Height: 37" Frame Height: 37"

SEAT DETAILS

Seat Height: 19" Seat Depth: 21"

LEG DETAILS

Leg Height: 3" Hidden

| FABRIC COLOR:                 |  |  |
|-------------------------------|--|--|
| CONTRAST WELT FABRIC PATTERN: |  |  |
|                               |  |  |
|                               |  |  |

#### SOFAS

#22 - SMALL SOFA 68"W x 40"D Includes 2 - 20" x 20" throw pillows

#30 - SOFA 84"W x 40"D Includes 2 - 20" x 20" throw pillows