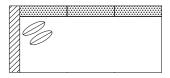

## **RIGHT ARM**

#72 - RIGHT ARM FACING/ LEFT SIDE ARMLESS 58"W x 36"D includes 2 - 20" x 20" throw pillows

#73 - RIGHT ARM FACING/ LEFT SIDE ARMLESS 83"W x 36"D Includes 2 - 20" x 20" throw pillows

LEFT ARM

H62 - LEFT ARM FACING/ RIGHT SIDE ARMLESS 58"W x 36"D Includes 2 - 20" x 20" throw pillows

H63 - LEFT ARM FACING/ RIGHT SIDE ARMLESS 83"W x 36"D Includes 2 - 20" x 20" throw pillows

ARMLESS

V250515