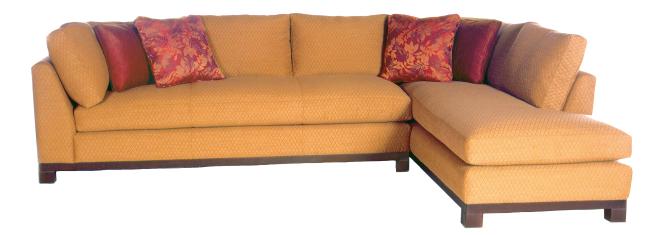

# **TREVOR 1040**

The Trevor low-profile modern sectional series features a decorative wood base, bench seats, and loose pillow backs for a sleek, contemporary look.

## STANDARD FEATURES

Spring Construction: Sinuous Seat Cushion: Luxe Aire Back Cushion: Regalaire Throw Pillows: See specifications page for size and quantity. Bench Seat

# **AVAILABLE PIECES**

(DRAWINGS NOT TO SCALE)

SOFA

H40 - GRAND SOFA 97"W x 36"D Includes 2 - 20" x 20" throw pillows