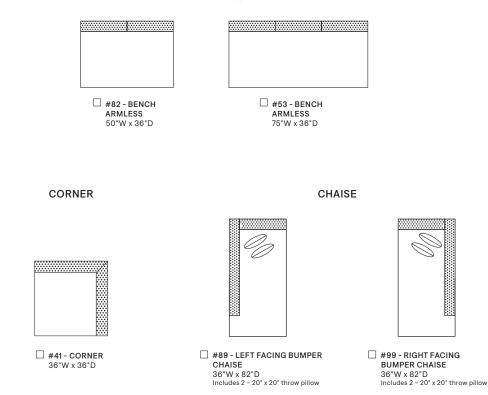

# **AVAILABLE PIECES**

(DRAWINGS NOT TO SCALE)

SOFA

H40 - GRAND SOFA 97"W x 36"D Includes 2 - 20" x 20" throw pillows