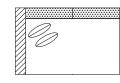

## **RIGHT ARM**

#72 - RIGHT ARM FACING/ LEFT SIDE ARMLESS 58"W x 36"D includes 2 - 20" x 20" throw pillows

#73 - RIGHT ARM FACING/ LEFT SIDE ARMLESS 83"W x 36"D Includes 2 - 20" x 20" throw pillows

LEFT ARM

H62 - LEFT ARM FACING/ RIGHT SIDE ARMLESS 58"W x 36"D Includes 2 - 20" x 20" throw pillows

H63 - LEFT ARM FACING/ RIGHT SIDE ARMLESS 83"W x 36"D Includes 2 - 20" x 20" throw pillows

ARMLESS

V250515