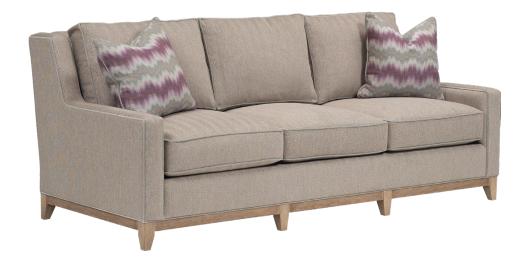

## **TESS 544**

The Tess transitional sofa features a distinctive exposed wood base, with seats, backs, and frame elegantly outlined in standard welting detail, blending classic charm with modern sophistication.

#### STANDARD FEATURES

Spring Construction: Sinuous

Seat Cushion: Cloud 9
Back Cushion: Blend Down

Throw Pillows: See Schematics

1/4" Self-Welted Body, Seat/Back Cushions

### **OVERALL DIMENSIONS**

**BODY DETAILS** 

Overall Width: 91" Overall Depth: 40" Overall Height: 36" Frame Height: 33"

SEAT DETAILS

Seat Height: 19" Seat Depth: 23"

LEG DETAILS

Wood Base Height: 5"

| WOOD FINISH<br>(Standard) | WOOD FINISH<br>(Premium)* | SEAT<br>CUSHION FILL       |
|---------------------------|---------------------------|----------------------------|
| ☐ Antique Brown           | ☐ Linen                   | ☐ Cloud 9 (Standard)       |
| ☐ Cream                   | ☐ Pearl                   | ☐ Luxe Aire*               |
| ☐ Cloud                   | ☐ Sand                    | ☐ Down Supreme*            |
| ☐ Natural                 | ☐ Ash                     | ☐ Spring Down*             |
| ☐ Sandalwood              | ☐ Putty                   | ☐ Trillium*                |
| ☐ Caramel                 | ☐ Slate                   | BACK<br>CUSHION FILL       |
| ☐ French Walnut           | ☐ Shale                   |                            |
| ☐ Old Oak                 | ☐ Cavalier                | ☐ Blend Down<br>(Standard) |
| □ Umber                   | ☐ Rustic Gray             |                            |
| ☐ Driftwood               | ☐ Regent                  | ☐ Trillium*                |
| ☐ Shadow                  | □ Zebra                   | ☐ Regalaire*               |
| ☐ Black Walnut            | ☐ Black Lacquer           | ☐ Down Supreme*            |
| NAILHEAD<br>FINISH*       | NAILHEAD<br>SPACING*      | CONTRAST<br>WELTING*       |
| ☐ French Natural          | ☐ Head-to-Head            | ☐ Body                     |
| ☐ Pewter                  | ☐ One On, One Off         | ☐ Seat/Back Cushions       |
| ☐ Nickel                  | NAILHEAD<br>LOCATION*     |                            |
| ☐ Bright Gold             |                           |                            |
| ☐ Antique Brass           | ☐ Arms                    |                            |
| ☐ Black Pearl             | ☐ Body/Base               |                            |
| ☐ Bronze                  |                           |                            |
| FABRIC PATTERN:           |                           |                            |
| FABRIC COLOR:             |                           |                            |
| CONTRAST WELT FA          | ABRIC PATTERN:            |                            |
| CONTRAST WELT FA          | ABRIC COLOR:              |                            |
|                           |                           |                            |