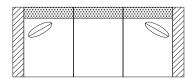

# **AVAILABLE PIECES**

(DRAWINGS NOT TO SCALE)

#### CHAIRS/SOFAS

#30 - SOFA 91"W x 40"D Includes 2 - 20" x 20" throw pillows