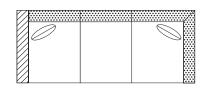

#### CORNER/RIGHT ARM

#33 - RIGHT ARM FACING/ LEFT SIDE CORNER 96.5"W x 39"D Includes 2 - 20" x 20" throw pillows

#### CORNER/LEFT ARM

#23 - LEFT ARM FACING/ RIGHT SIDE CORNER 96.5"W x 39"D Includes 2 - 20" x 20" throw pillows