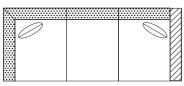

#### RIGHT ARM

#72 - RIGHT ARM FACING/ LEFT SIDE ARMLESS 57.5"W x 39"D Includes 1 - 20" x 20" throw pillow

#73 - RIGHT ARM FACING/ LEFT SIDE ARMLESS 82.5"W x 39"D Includes 1 - 20" x 20" throw pillow

LEFT ARM

#62 - LEFT ARM FACING/ RIGHT SIDE ARMLESS 57.5"W x 39"D Includes 1 - 20" x 20" throw pillow

#63 - LEFT ARM FACING/ RIGHT SIDE ARMLESS 82.5"W x 39"D Includes 1 - 20" x 20" throw pillow