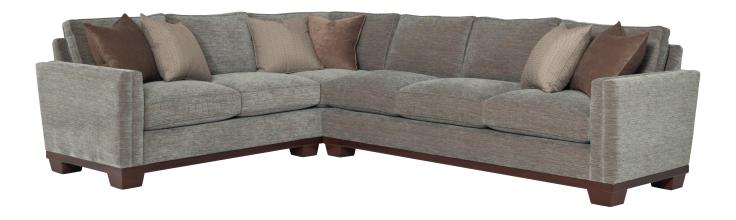

#### **TEDDY 427**

The Teddy transitional split track arm sectional features welted seats and backs, complemented by a substantial wood base and inset tapered block legs.

#### STANDARD FEATURES

Spring Construction: Sinuous

Seat Cushion: Cloud 9
Back Cushion: Blend Down
Throw Pillows: See Schematics

1/4" Self-Welted Seats/Back/Arm

#### **OVERALL DIMENSIONS**

**BODY DETAILS** 

Overall Depth: 39"
Overall Height: 36"
Frame Height: 34"

SEAT DETAILS

Seat Height: 19" Seat Depth: 24"

ARM/LEG DETAILS

Arm Width: 7.5" Arm Height: 26"

Wood Base Height: 5"