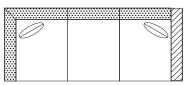

#### RIGHT ARM

#72 - RIGHT ARM FACING/ LEFT SIDE ARMLESS 57.5"W x 39"D Includes 1 - 20" x 20" throw pillow

#73 - RIGHT ARM FACING/ LEFT SIDE ARMLESS 82.5"W x 39"D Includes 1 - 20" x 20" throw pillow

## LEFT ARM

#62 - LEFT ARM FACING/ RIGHT SIDE ARMLESS 57.5"W x 39"D Includes 1 - 20" x 20" throw pillow

#63 - LEFT ARM FACING/ RIGHT SIDE ARMLESS 82.5"W x 39"D Includes 1 - 20" x 20" throw pillow