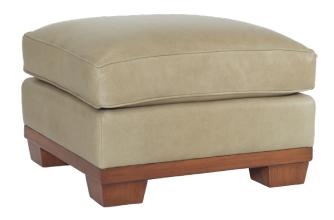

### **TEDDY 427**

| The Teddy ottoman features inset tapered block legs perfectly complementing all pieces of the Teddy family. | WOOD FINISH<br>(Standard) | WOOD FINISH<br>(Premium)*                                                                               | NAILHEAD<br>FINISH*                                        |                    |                |
|-------------------------------------------------------------------------------------------------------------|---------------------------|---------------------------------------------------------------------------------------------------------|------------------------------------------------------------|--------------------|----------------|
|                                                                                                             | ☐ Antique Brown           | ☐ Linen                                                                                                 | ☐ French Natural                                           |                    |                |
|                                                                                                             | ☐ Cream                   | ☐ Pearl                                                                                                 | ☐ Pewter                                                   |                    |                |
|                                                                                                             | ☐ Cloud                   | ☐ Sand                                                                                                  | ☐ Nickel                                                   |                    |                |
| STANDARD FEATURES                                                                                           | □ Natural □ Sandalwood    | ☐ Ash                                                                                                   | ☐ Bright Gold                                              |                    |                |
|                                                                                                             |                           | ☐ Putty                                                                                                 | ☐ Antique Brass                                            |                    |                |
| Spring Construction: Webbing                                                                                | ☐ Caramel                 | ☐ Slate                                                                                                 | ☐ Black Pearl                                              |                    |                |
| Seat Cushion: Cloud 9                                                                                       | ☐ French Walnut           | ☐ Shale                                                                                                 | ☐ Bronze                                                   |                    |                |
| OVERALL DIMENSIONS                                                                                          | ☐ Old Oak                 | ☐ Cavalier ☐ Old Oak ☐ Rustic Gray ☐ Regent ☐ Driftwood ☐ Zebra ☐ Shadow ☐ Black Lacquer ☐ Black Walnut |                                                            |                    |                |
|                                                                                                             | ☐ Driftwood               |                                                                                                         | NAILHEAD<br>SPACING<br>☐ Head-to-Head<br>☐ One On, One Off |                    |                |
|                                                                                                             |                           |                                                                                                         |                                                            | BODY DETAILS       | ☐ Black Walnut |
|                                                                                                             |                           |                                                                                                         |                                                            | Overall Width: 30" |                |
| Overall Depth: 30"                                                                                          |                           |                                                                                                         |                                                            |                    |                |
| Overall Height: 18"                                                                                         | CONTRAST<br>WELTING*      |                                                                                                         |                                                            |                    |                |
| LEG DETAILS                                                                                                 | □ Body                    |                                                                                                         |                                                            |                    |                |
| Base Height: 5"                                                                                             | □ Seat/Back               |                                                                                                         |                                                            |                    |                |
|                                                                                                             | _ coat/ back              |                                                                                                         |                                                            |                    |                |
|                                                                                                             |                           |                                                                                                         |                                                            |                    |                |
|                                                                                                             |                           |                                                                                                         |                                                            |                    |                |
|                                                                                                             |                           |                                                                                                         |                                                            |                    |                |
|                                                                                                             | EARRIC PATTERN:           |                                                                                                         |                                                            |                    |                |