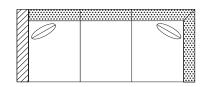

#### ARMLESS

#82 - 2-CUSHION ARMLESS 50"W x 39"D

#53 - 3-CUSHION ARMLESS 75"W x 39"D