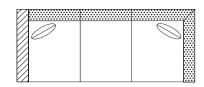

#### **ARMLESS**

☐ #82 - 2-CUSHION ARMLESS 50"W x 39"D

☐ #53 - 3-CUSHION ARMLESS 75"W x 39"D