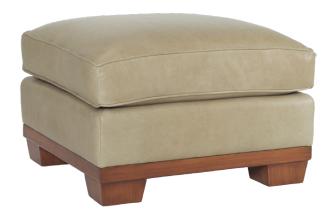

# **TEDDY 427**

Overall Depth: 30"

Overall Height: 18"

Base Height: 5"

LEG DETAILS

| The Teddy ottoman features inset tapered block legs perfectly complementing all pieces | WOOD FINISH<br>(Standard)  | WOOD FINISH<br>(Premium)* | NAILHEAD<br>FINISH*            |
|----------------------------------------------------------------------------------------|----------------------------|---------------------------|--------------------------------|
| of the Teddy family.                                                                   | ☐ Antique Brown            | ☐ Linen                   | ☐ French Natural               |
|                                                                                        | ☐ Cream                    | ☐ Pearl                   | ☐ Pewter                       |
|                                                                                        | ☐ Cloud                    | ☐ Sand                    | ☐ Nickel                       |
|                                                                                        | ☐ Natural                  | ☐ Ash                     | ☐ Bright Gold                  |
| STANDARD FEATURES                                                                      | □ Sandalwood               | ☐ Putty                   | ☐ Antique Brass                |
| Spring Construction: Webbing                                                           | □ Caramel                  | ☐ Slate                   | ☐ Black Pearl                  |
| Seat Cushion: Cloud 9                                                                  |                            | ☐ Shale                   | ☐ Bronze                       |
| I/4" Self-Welted Body                                                                  | ☐ French Walnut ☐ Cavalier |                           |                                |
|                                                                                        | ☐ Old Oak                  | ☐ Rustic Gray             |                                |
|                                                                                        | ☐ Umber                    | ☐ Regent                  | NAILHEAD                       |
| OVERALL DIMENSIONS                                                                     | ☐ Driftwood                | □ Zebra                   | SPACING                        |
| BODY DETAILS                                                                           | ☐ Shadow                   | ☐ Black Lacquer           | ☐ Head-to-Head☐ One On, One Of |
| Overall Width: 30"                                                                     | ☐ Black Walnut             | □ Black Walnut            |                                |
|                                                                                        |                            |                           |                                |