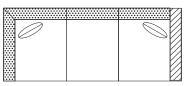

#### RIGHT ARM

☐ #72 - RIGHT ARM FACING/ LEFT SIDE ARMLESS 57.5"W x 39"D Includes 1 – 20" x 20" throw pillow

#73 - RIGHT ARM FACING/ LEFT SIDE ARMLESS 82.5"W x 39"D Includes 1 - 20" x 20" throw pillow

☐ #62 - LEFT ARM FACING/ RIGHT SIDE ARMLESS 57.5"W x 39"D Includes 1 - 20" x 20" throw pillow

☐ #63 - LEFT ARM FACING/ RIGHT SIDE ARMLESS 82.5"W x 39"D Includes 1 - 20" x 20" throw pillow