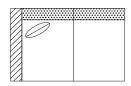

## CORNER/LEFT ARM

#23 - LEFT ARM FACING/ RIGHT SIDE CORNER 99"W x 40"D Includes 2 - 20" x 20" throw pillows