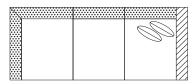

#### **RIGHT ARM**

#72 - RIGHT ARM FACING/ LEFT SIDE ARMLESS 59"W x 40"D Includes 1 - 20" x 20" throw pillow

#73 - RIGHT ARM FACING/ LEFT SIDE ARMLESS 86"W x 40"D Includes 1 - 20" x 20" throw pillow

#62 - LEFT ARM FACING/ RIGHT SIDE ARMLESS 59"W x 40"D Includes 1 - 20" x 20" throw pillow

#63 - LEFT ARM FACING/ RIGHT SIDE ARMLESS 86"W x 40"D Includes 1 - 20" x 20" throw pillow