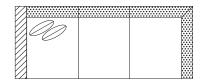

#### **RIGHT ARM**

#72 - RIGHT ARM FACING/ LEFT SIDE ARMLESS 59"W x 40"D Includes 1 - 20" x 20" throw pillow

#73 - RIGHT ARM FACING/ LEFT SIDE ARMLESS 86"W x 40"D Includes 1 - 20" x 20" throw pillow

#62 - LEFT ARM FACING/ RIGHT SIDE ARMLESS 59"W x 40"D Includes 1 - 20" x 20" throw pillow

## ARMLESS

#82 - 2-CUSHION ARMLESS 54"W x 40"D

#53 - 3-CUSHION ARMLESS 81"W x 40"D