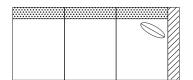

#### **RIGHT ARM**

#72 - RIGHT ARM FACING/ LEFT SIDE ARMLESS 59"W x 40"D Includes 1 - 20" x 20" throw pillow

#73 - RIGHT ARM FACING/ LEFT SIDE ARMLESS 86"W x 40"D Includes 1 - 20" x 20" throw pillow

#62 - LEFT ARM FACING/ RIGHT SIDE ARMLESS 59"W x 40"D Includes 1 - 20" x 20" throw pillow

#63 - LEFT ARM FACING/ RIGHT SIDE ARMLESS 86"W x 40"D Includes 1 - 20" x 20" throw pillow