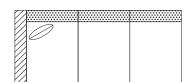

#### **RIGHT ARM**

#72 - RIGHT ARM FACING/ LEFT SIDE ARMLESS 59"W x 40"D Includes 1 - 20" x 20" throw pillow

#73 - RIGHT ARM FACING/ LEFT SIDE ARMLESS 86"W x 40"D Includes 1 - 20" x 20" throw pillow

#62 - LEFT ARM FACING/ RIGHT SIDE ARMLESS 59"W x 40"D Includes 1 - 20" x 20" throw pillow

#63 - LEFT ARM FACING/ RIGHT SIDE ARMLESS 86"W x 40"D Includes 1 - 20" x 20" throw pillow

## ARMLESS

#82 - 2-CUSHION ARMLESS 54"W x 40"D

#53 - 3-CUSHION ARMLESS 81"W x 40"D