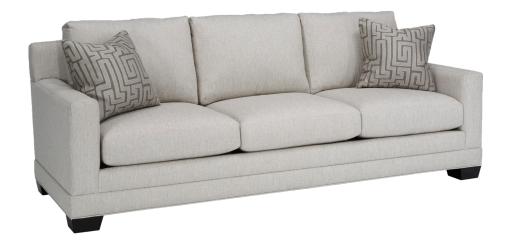

# **SAMUEL 3911**

The Samuel classic transitional track arm sofa features banded detailing on the base and wide tapered block legs.

# STANDARD FEATURES

Spring Construction: Sinuous

Seat Cushion: Cloud 9

Back Cushion: Down Supreme Throw Pillows: See Schematics

# BODY DETAILS

Overall Width: 91"
Overall Depth: 40"
Overall Height: 36"

Frame Height: 33"

## SEAT DETAILS

Seat Height: 19"

Seat Depth: 22"

## ARM/LEG DETAILS

Arm Width: 5"
Arm Height: 24"
Leg Height: 3"

| WOOD FINISH<br>(Standard) | WOOD FINISH (Premium)* | SEAT<br>CUSHION FILL         |
|---------------------------|------------------------|------------------------------|
| ☐ Antique Brown           | □ Linen                | ☐ Cloud 9 (Standard)         |
| ☐ Cream                   | ☐ Pearl                | ☐ Luxe Aire*                 |
| ☐ Cloud                   | ☐ Sand                 | ☐ Down Supreme*              |
| ☐ Natural                 | ☐ Ash                  | ☐ Spring Down*               |
| ☐ Sandalwood              | ☐ Putty                | ☐ Trillium*                  |
| ☐ Caramel                 | ☐ Slate                | BACK<br>CUSHION FILL         |
| ☐ French Walnut           | ☐ Shale                |                              |
| ☐ Old Oak                 | ☐ Cavalier             | ☐ Down Supreme<br>(Standard) |
| □ Umber                   | ☐ Rustic Gray          |                              |
| ☐ Driftwood               | ☐ Regent               | ☐ Blend Down*                |
| ☐ Shadow                  | □ Zebra                | ☐ Regalaire*                 |
| ☐ Black Walnut            | ☐ Black Lacquer        | ☐ Trillium*                  |
| NAILHEAD<br>FINISH*       | NAILHEAD<br>SPACING    | SELF<br>WELTING*             |
| ☐ French Natural          | ☐ Head-to-Head         | ☐ Body                       |
| ☐ Pewter                  | ☐ One On, One Off      | ☐ Seat/Back Cushion          |
| ☐ Nickel                  |                        |                              |
| ☐ Bright Gold             | NAILHEAD<br>LOCATION   | CONTRAST<br>WELTING*         |
| ☐ Antique Brass           | ☐ Arms                 | □ Body                       |
| ☐ Black Pearl             | ☐ Body/Base            | ☐ Seat/Back Cushion          |
| ☐ Bronze                  | = Body, Bdoo           | _ Godd, Back Gaernen         |
| FABRIC PATTERN: _         |                        |                              |
| FABRIC COLOR:             |                        |                              |
|                           |                        |                              |