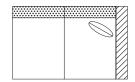

# CORNER/RIGHT ARM

#33 - RIGHT ARM FACING/ LEFT SIDE CORNER 99"W x 40"D Includes 2 - 20" x 20" throw pillows