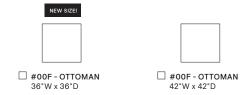

#### **OVERALL DIMENSIONS**

**BODY DETAILS** 

Overall Width: 36" or 42"

Overall Depth: 36" or 42"

Overall Height: 17"

LEG DETAILS

Base Height: 6"

| WOOD FINISH<br>(Standard) | WOOD FINISH<br>(Premium)* | WELTING*  ☐ 1/4" Body Self-Welt                                                                                           |
|---------------------------|---------------------------|---------------------------------------------------------------------------------------------------------------------------|
| ☐ Cream                   | ☐ Linen                   | ☐ 1/4" Body Contrast We  THROW PILLOWS (EACH)* ☐ Welting ☐ Contrast Welting ☐ Flange / Mitered / Trim COT ☐ Center Button |
| □ Milk                    | ☐ Pearl                   |                                                                                                                           |
| ☐ Cloud                   | ☐ Sand                    |                                                                                                                           |
| □ Natural                 | ☐ Ash                     |                                                                                                                           |
| ☐ Sandalwood              | ☐ Putty                   |                                                                                                                           |
| ☐ Caramel                 | ☐ Slate                   |                                                                                                                           |
| ☐ French Walnut           | ☐ Shale                   |                                                                                                                           |
| ☐ Old Oak                 | ☐ Cavalier                |                                                                                                                           |
| Umber                     | ☐ Rustic Gray             |                                                                                                                           |
| ☐ Driftwood               | ☐ Regent                  |                                                                                                                           |
| ☐ Shadow                  | □ Zebra                   |                                                                                                                           |
| □ Black Walnut            | ☐ Black Lacquer           |                                                                                                                           |
| NAILHEAD<br>FINISH*       | NAILHEAD<br>SPACING       |                                                                                                                           |
| ☐ French Natural          | ☐ Head-to-Head            |                                                                                                                           |
| ☐ Pewter                  | ☐ One On, One Off         |                                                                                                                           |
| □ Nickel                  |                           |                                                                                                                           |
| ☐ Bright Gold             |                           |                                                                                                                           |
| ☐ Antique Brass           |                           |                                                                                                                           |
| ☐ Black Pearl             |                           |                                                                                                                           |
| ☐ Bronze                  |                           |                                                                                                                           |
| FABRIC PATTERN: _         |                           |                                                                                                                           |
| FABRIC COLOR:             |                           |                                                                                                                           |
| CONTRAST WELT FAI         | BRIC PATTERN:             |                                                                                                                           |
| CONTRAST WELT FAI         | BRIC COLOR:               |                                                                                                                           |

## **AVAILABLE PIECES**

(DRAWINGS NOT TO SCALE)

#### **OTTOMANS**