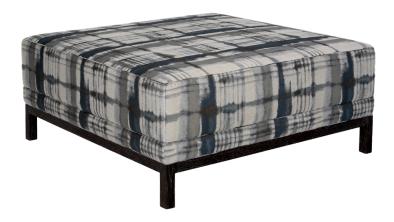

### **PETER 154**

The Peter ottoman features a contemporary design with a tight top and banded detailing, elegantly set on a decorative wood base.

#### STANDARD FEATURES

Spring Construction: Webbing Seat Cushion: Tight Seat Skirt Style: Banded Base