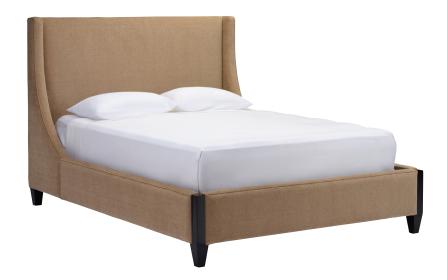

### **NATHAN 107**

The Nathan contemporary upholstered bed features side rails and a footboard, complemented by decorative exposed tapered wood legs for a chic and modern finish.

### OVERALL DIMENSIONS

**BODY DETAILS** 

Overall Width: 67", 83", or 79" Overall Depth: 89", 89", or 91" Headboard Height: 54"

LEG DETAILS

Leg Height: 5"