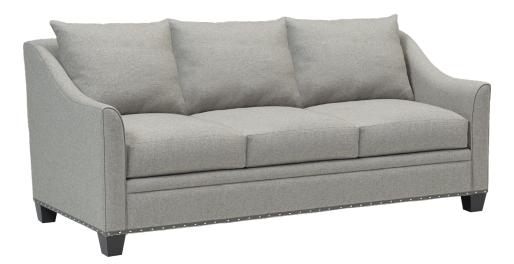

## **MIA 447**

The Mia sofa is a classic track-arm design that features "T" seat and back cushions for a comfortable seating experience. An extra layer of lumbar pillows adds a sophisticated touch, while tapered wood legs complete the elegant look.

#### STANDARD FEATURES

Spring Construction: Sinuous Seat Cushion: Cloud 9 Back Cushion: Regalaire **Throw Pillows: See Schematics** 

#### OVERALL DIMENSIONS

**BODY DETAILS** Overall Depth: 42" Overall Height: 36" Frame Height: 32"

#### SEAT DETAILS

Seat Height: 19" Seat Depth: 19" to Lumbar/26"

#### LEG DETAILS

Leg Height: 4"

| WOOD FINISH<br>(Standard) |
|---------------------------|
| 🗆 Cream                   |
| 🗆 Milk                    |
| □ Cloud                   |
| 🗆 Natural                 |
| 🗆 Sandalwood              |
| Caramel                   |
| 🗆 French Walnut           |
| 🗆 Old Oak                 |
| 🗆 Umber                   |
| Driftwood                 |
| □ Shadow                  |
| 🗆 Black Walnut            |
| NAILHEAD<br>FINISH*       |
| 🗆 French Natural          |
| Pewter                    |
| □ Nickel                  |
| 🗆 Bright Gold             |
| 🗆 Antique Brass           |
| Black Pearl               |
| Bronze                    |
|                           |
| FABRIC PATTERN:           |