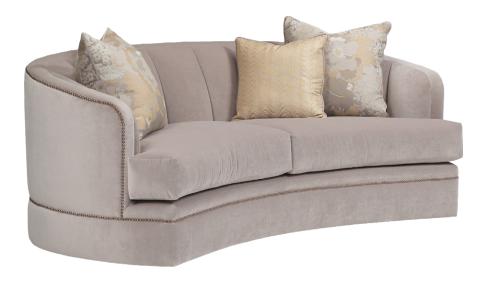

### **LAYTON JC118**

The Layton transitional curved sofa features a banded base with curved arms. It includes a wide channel inside back, a curved bench seat, and hidden legs.

#### STANDARD FEATURES

Spring Construction: Sinuous
Seat Cushion: Cloud 9
Back Cushion: Tight Back
Throw Pillows: See Schematics

#### **OVERALL DIMENSIONS**

**BODY DETAILS** 

Overall Width: 87"
Overall Depth: 45"
Overall Height: 33"

SEAT DETAILS

Seat Height: 19" Seat Depth: 23"

LEG DETAILS

Leg Height: 2.5" Hidden

| NAILHEAD<br>FINISH*           | NAILHEAD<br>SPACING*            |                          | SEAT<br>CUSHION FILL |
|-------------------------------|---------------------------------|--------------------------|----------------------|
| ☐ French Natural              | ☐ Head-to-Head                  |                          | ☐ Cloud 9 (Standard) |
| ☐ Pewter                      | $\square$ One On, One Off       |                          | ☐ Luxe Aire*         |
| ☐ Nickel                      |                                 |                          | ☐ Down Supreme*      |
| ☐ Bright Gold                 | NAILHEAD<br>LOCATION*<br>□ Arms |                          | ☐ Spring Down*       |
| ☐ Antique Brass               |                                 |                          | ☐ Trillium*          |
| ☐ Black Pearl                 | □В                              | ody/Base                 |                      |
| CONTRAST<br>WELTING*          |                                 | SELF<br>WELTING*         |                      |
| ☐ 1/4" Arm                    |                                 | □ 1/4" Arm               |                      |
| ☐ 1/4" Seat/Back Cushion      |                                 | ☐ 1/4" Seat/Back Cushion |                      |
| ☐ 1/8" Arm                    |                                 | ☐ 1/8" Arm               |                      |
| ☐ 1/8" Seat/Back Cushion ☐    |                                 | □ 1/8" Seat/Bac          | ck Cushion           |
| FABRIC PATTERN:               |                                 |                          |                      |
| FABRIC COLOR:                 |                                 |                          |                      |
| CONTRAST WELT FABRIC PATTERN: |                                 |                          |                      |
| CONTRAST WELT FABRIC COLOR:   |                                 |                          |                      |

#### SOFAS

#30 - SOFA 87"W x 45"D Includes 2 - 22" x 22", 1 - 18" x 18" throw pillows