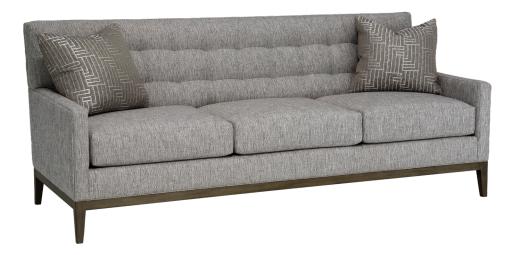

# **KIRAN 4904**

The Kiran classic track arm sofa features a box-tufted inside back, with sleek thin track arms, and a tapered wood base, blending timeless design with refined elegance.

# STANDARD FEATURES

Spring Construction: Sinuous
Seat Cushion: Luxe Aire
Back Cushion: Tight Back
Throw Pillows: See Schematics

#### **OVERALL DIMENSIONS**

**BODY DETAILS** 

Overall Width: 80" Overall Depth: 34" Overall Height: 33" Frame Height: 33"

SEAT DETAILS

Seat Height: 18" Seat Depth: 22"

LEG DETAILS

Leg Height: 7" Wood Base

| <b>WOOD FINISH</b><br>(Standard) | WOOD FINISH<br>(Premium)* | SEAT<br>CUSHION FILL  |
|----------------------------------|---------------------------|-----------------------|
| ☐ Antique Brown                  | ☐ Linen                   | ☐ Luxe Aire (Standard |
| □ Cream                          | ☐ Pearl                   | ☐ Cloud 9*            |
| ☐ Cloud                          | ☐ Sand                    | ☐ Down Supreme*       |
| □ Natural                        | ☐ Ash                     | ☐ Spring Down*        |
| ☐ Sandalwood                     | ☐ Putty                   | ☐ Trillium*           |
| ☐ Caramel                        | ☐ Slate                   |                       |
| ☐ French Walnut                  | ☐ Shale                   | NAILHEAD<br>FINISH*   |
| □ Old Oak                        | ☐ Cavalier                | ☐ French Natural      |
| □ Umber                          | ☐ Rustic Gray             | ☐ Pewter              |
| ☐ Driftwood                      | ☐ Regent                  | ☐ Nickel              |
| □ Shadow                         | □ Zebra                   | ☐ Bright Gold         |
| ☐ Black Walnut                   | ☐ Black Lacquer           | ☐ Antique Brass       |
| SELF                             | CONTRAST<br>WELTING*      | ☐ Black Pearl         |
| WELTING*                         |                           | ☐ Bronze              |
| □ 1/4" Arm                       | ☐ 1/4" Arm                |                       |
| □ 1/4" Body/Base                 | ☐ 1/4" Body/Base          | NAILHEAD<br>SPACING*  |
| □ 1/8" Arm                       | ☐ 1/8" Arm                | ☐ Head-to-Head        |
| □ 1/8" Body/Base                 | ☐ 1/8" Body/Base          | ☐ One On, One Off     |
|                                  |                           | NAILHEAD<br>LOCATION* |
|                                  |                           | ☐ Body/Base           |
| FABRIC PATTERN:                  |                           |                       |
| FABRIC COLOR:                    |                           |                       |
| CONTRAST WELT FA                 | BRIC PATTERN:             |                       |