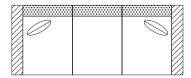

4" Body/Base          | NAILHEAD<br>SPACING*  |
| □ 1/8" Arm                       | ☐ 1/8" Arm                | ☐ Head-to-Head        |
| □ 1/8" Body/Base                 | ☐ 1/8" Body/Base          | ☐ One On, One Off     |
|                                  |                           | NAILHEAD<br>LOCATION* |
|                                  |                           | ☐ Body/Base           |
| FABRIC PATTERN:                  |                           |                       |
| FABRIC COLOR:                    |                           |                       |
| CONTRAST WELT FA                 | BRIC PATTERN:             |                       |

<sup>\*</sup>Denotes Upcharge

KIRAN 4904 BURTON JAMES

# **AVAILABLE PIECES**

(DRAWINGS NOT TO SCALE)

# LOVESEATS/SOFAS







#30 - SOFA 80"W x 34"D Includes 2 - 20" x 20" throw pillows