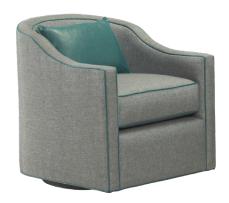

## **KAY 322**

| The Kay swivel chair, designed on a smaller scale, | SEAT                 | BACK                       | CONTRAST      |
|----------------------------------------------------|----------------------|----------------------------|---------------|
| features welted arm detailing for a refined touch. | CUSHION FILL         | CUSHION FILL               | WELTING*      |
|                                                    | ☐ Cloud 9 (Standard) | ☐ Blend Down<br>(Standard) | ☐ Body        |
|                                                    | ☐ Luxe Aire*         |                            | ☐ Seat/Back   |
| STANDARD FEATURES                                  | ☐ Down Supreme*      | ☐ Regalaire*               |               |
| Spring Construction: Sinuous                       | ☐ Spring Down*       | ☐ Down Supreme*            | SKIRT STYLE*  |
| Seat Cushion: Cloud 9                              | ☐ Trillium*          | ☐ Trillium*                | ☐ Banded Base |
| Back Cushion: Blend Down                           |                      |                            | □ banded base |
| 1/4" Self-Welted Body/Seat/Back                    | NAILHEAD<br>FINISH*  | NAILHEAD<br>SPACING        |               |
|                                                    | ☐ French Natural     | ☐ Head-to-Head             |               |
| OVERALL DIMENSIONS                                 | ☐ Pewter             | $\square$ One On, One Off  |               |
| BODY DETAILS                                       | ☐ Nickel             |                            |               |
| Overall Width: 27.5"                               | ☐ Bright Gold        | NAILHEAD<br>LOCATION       |               |
| Overall Depth: 31"                                 | ☐ Antique Brass      |                            |               |
| Overall Height: 30.5"                              | ☐ Black Pearl        | ☐ Arms-Front Panel         |               |
| Frame Height: 30.5"                                | ☐ Bronze             | ☐ Body/Base                |               |
| SEAT DETAILS                                       |                      |                            |               |
| Seat Height: 18"                                   |                      |                            |               |
| Seat Depth: 19"                                    |                      |                            |               |
| ARM/LEG DETAILS                                    | FABRIC PATTERN:      |                            |               |
| Arm Width: 3.5"                                    | FABRIC COLOR:        |                            |               |

Arm Height: 23"

Base Height: 2"

CONTRAST WELT FABRIC PATTERN: \_\_

CONTRAST WELT FABRIC COLOR: \_\_\_

<sup>\*</sup>Denotes Upcharge

KAY 322 BURTON JAMES