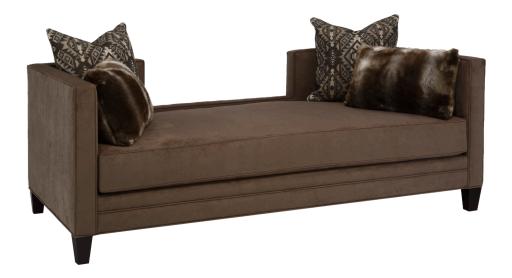

### **JAMIE 724**

The Jamie contemporary daybed features an open-back design with welted detailing on the inside arms and back, creating a sleek and modern look.

#### STANDARD FEATURES

Spring Construction: Sinuous
Seat Cushion: Luxe Aire
Back Cushion: Tight Back
Self Welt: Arms/Body/Base
Throw Pillows: See Schematics

#### **OVERALL DIMENSIONS**

**BODY DETAILS** 

Overall Width: 84"
Overall Depth: 40"
Overall Height: 31"

SEAT DETAILS

Seat Height: 20" Seat Depth: 36"

ARM DETAILS

Arm Width: 3.5" Arm Height: 31"

LEG DETAILS

Leg Height: 5.5"

| WOOD FINISH<br>(Standard) | WOOD FINISH<br>(Premium)* | SEAT<br>CUSHION FILL   |
|---------------------------|---------------------------|------------------------|
| ☐ Antique Brown           | ☐ Linen                   | ☐ Luxe Aire (Standard) |
| ☐ Cream                   | ☐ Pearl                   | ☐ Cloud 9*             |
| ☐ Cloud                   | ☐ Sand                    | ☐ Down Supreme*        |
| ☐ Natural                 | ☐ Ash                     | ☐ Spring Down*         |
| ☐ Sandalwood              | ☐ Putty                   | ☐ Trillium*            |
| ☐ Caramel                 | ☐ Slate                   | CONTRAST<br>WELTING*   |
| ☐ French Walnut           | ☐ Shale                   |                        |
| ☐ Old Oak                 | ☐ Cavalier                | ☐ 1/4" Arms            |
| □ Umber                   | ☐ Rustic Gray             | ☐ 1/8" Arms            |
| $\square$ Driftwood       | ☐ Regent                  | ☐ 1/4" Body/Base       |
| ☐ Shadow                  | ☐ Zebra                   | ☐ 1/8" Body/Base       |
| ☐ Black Walnut            | ☐ Black Lacquer           |                        |
| NAILHEAD<br>FINISH*       | NAILHEAD<br>SPACING*      |                        |
| ☐ French Natural          | ☐ Head-to-Head            |                        |
| ☐ Pewter                  | $\square$ One On, One Off |                        |
| ☐ Nickel                  | NAILHEAD                  |                        |
| ☐ Bright Gold             | LOCATION*                 |                        |
| ☐ Antique Brass           | ☐ Arms                    |                        |
| ☐ Black Pearl             | ☐ Body/Base               |                        |
| ☐ Bronze                  |                           |                        |
| FABRIC PATTERN:           |                           |                        |
| FABRIC COLOR:             |                           |                        |
| CONTRAST WELT FA          | ABRIC PATTERN:            |                        |
| CONTRAST WELT FA          | ABRIC COLOR:              |                        |

#### DAYBED

#60 - DAYBED

84"W x 40"D

Includes 2 - 22" x 22" and 2 - 14" x 24" throw pillows