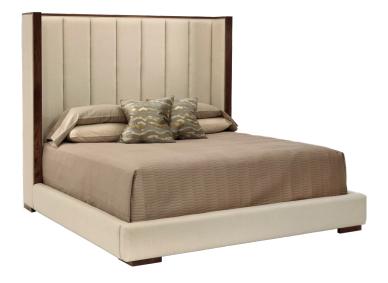

## **JAMES 126**

The James fully upholstered bed features a flat channel design with contemporary wings inset with wood panels on the wings and top rail. It includes upholstered side rails and footboard, with low square exposed wood legs for a modern touch.