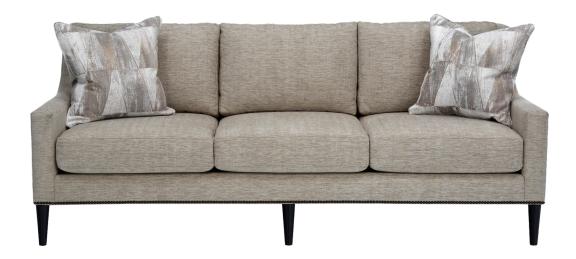

## **IVAR 4908**

The Ivar sofa features a high back with sloped track arms and high tapered legs, Ivar can be adorned with nailheads for a touch of elegant detail.

## STANDARD FEATURES

Spring Construction: Sinuous Seat Cushion: Luxe Aire Back Cushion: Blend Down Throw Pillows: See Schematics

## **OVERALL DIMENSIONS**

**BODY DETAILS** 

Overall Width: 83" Overall Depth: 37" Overall Height: 34" Frame Height: 34"

SEAT DETAILS

Seat Height: 18" Seat Depth: 22"

LEG DETAILS

Leg Height: 7"

| WOOD FINISH<br>(Standard) | WOOD FINISH<br>(Premium)* | SEAT<br>CUSHION FILL       |
|---------------------------|---------------------------|----------------------------|
| ☐ Antique Brown           | ☐ Linen                   | ☐ Luxe Aire (Standard)     |
| ☐ Cream                   | ☐ Pearl                   | ☐ Cloud 9*                 |
| ☐ Cloud                   | ☐ Sand                    | ☐ Down Supreme*            |
| ☐ Natural                 | ☐ Ash                     | ☐ Spring Down*             |
| ☐ Sandalwood              | ☐ Putty                   | ☐ Trillium*                |
| ☐ Caramel                 | ☐ Slate                   |                            |
| ☐ French Walnut           | ☐ Shale                   | BACK<br>CUSHION FILL       |
| □ Old Oak                 | ☐ Cavalier                | ☐ Blend Down<br>(Standard) |
| ☐ Umber                   | ☐ Rustic Gray             |                            |
| ☐ Driftwood               | ☐ Regent                  | ☐ Trillium*                |
| ☐ Shadow                  | □ Zebra                   | ☐ Regalaire*               |
| ☐ Black Walnut            | ☐ Black Lacquer           | ☐ Down Supreme*            |
| NAILHEAD<br>FINISH*       | NAILHEAD<br>SPACING*      | CONTRAST<br>WELTING*       |
| ☐ French Natural          | ☐ Head-to-Head            | ☐ 1/4" Arm/Body            |
| ☐ Pewter                  | $\square$ One On, One Off | ☐ 1/8" Arm/Body            |
| ☐ Nickel                  |                           | •                          |
| ☐ Bright Gold             | NAILHEAD<br>LOCATION*     | SELF<br>WELTING*           |
| ☐ Antique Brass           | ☐ Arms                    | ☐ 1/4" Arm/Body            |
| ☐ Black Pearl             | ☐ Body/Base               | ☐ 1/8" Arm/Body            |
| ☐ Bronze                  | •                         | •                          |
| FABRIC PATTERN:           |                           |                            |
| FABRIC COLOR:             |                           |                            |
| CONTRAST WELT FA          | ABRIC PATTERN:            |                            |
| CONTRAST WELT FA          | ABRIC COLOR:              |                            |