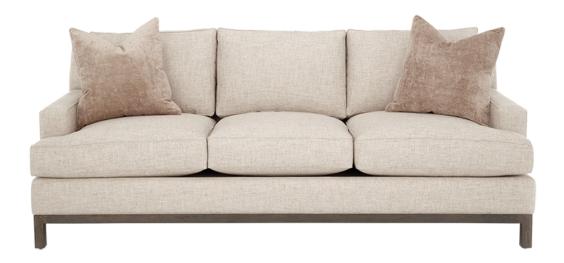

### **HADI 4900**

The Hadi Classic Transitional Sofa features a "T" shaped cushion front, with fine welt detailing on the frame and seat and back cushions, and a refined exposed wood base.

#### STANDARD FEATURES

Spring Construction: Sinuous
Seat Cushion: Luxe Aire
Back Cushion: Blend Down
Throw Pillows: See Schematics
1/4" Self-Welted Seats/Back/Arm

### **OVERALL DIMENSIONS**

**BODY DETAILS** 

Overall Width: 86" Overall Depth: 37" Overall Height: 34" Frame Height: 32"

**SEAT DETAILS** 

Seat Height: 18" Seat Depth: 22"

LEG DETAILS

Leg Height: 6" Wood Base