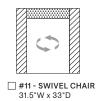

#### **OVERALL DIMENSIONS**

**BODY DETAILS** 

Overall Width: 31.5" Overall Depth: 33" Overall Height: 29" Frame Height: 29"

SEAT DETAILS

Seat Height: 17" Seat Depth: 18.5"

ARM/LEG DETAILS

Arm Width: 5"
Arm Height: 23.5"
Base Height: 2"

## **AVAILABLE PIECES**

(DRAWINGS NOT TO SCALE)