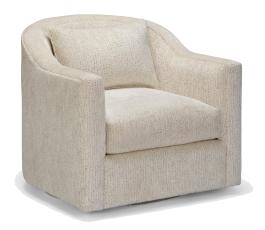

### **HALE**

The Hale low-profile swivel chair features a sleek design and includes a lumbar back pillow for added comfort and support.