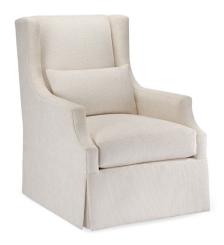

# **EVELYN**

The Evelyn swivel chair effortlessly blends classic elegance with contemporary flair.

Featuring a tall wingback design and a high back, it's the perfect addition to a living room ensemble or a stylish accent piece for a bedroom or sitting room.

## STANDARD FEATURES

Spring Construction: Sinuous
Seat Cushion: Cloud 9
Back Cushion: Tight Back
Lumbar Pillow: See Schematics

Skirt Style: S-Flounce

#### **OVERALL DIMENSIONS**

**BODY DETAILS** 

Overall Width: 28.5" Overall Depth: 37" Overall Height: 40"

SEAT DETAILS

Seat Height: 19" Seat Depth: 24.5"

ARM/LEG DETAILS

Arm Width: 3" Arm Height: 24"

Leg Height: 2" Base (hidden)