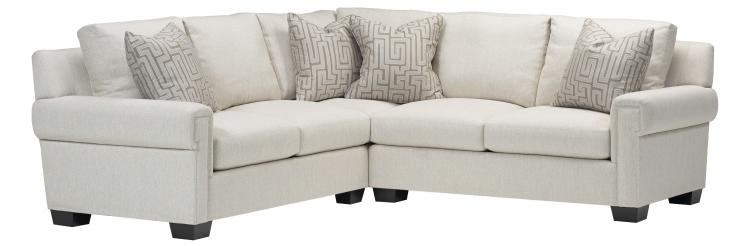

### **ESSEX 3903**

The Essex classic sectional series features key arms and block tapered legs for a timeless look. Optional nailhead details are available for an additional charge.

#### OVERALL DIMENSIONS

**BODY DETAILS** Overall Depth: 40" Overall Height: 36" Frame Height: 33"

SEAT DETAILS Seat Height: 19"

Seat Depth: 22"

#### ARM/LEG DETAILS

Arm Width: 8" Arm Height: 25"

Leg Height: 3"