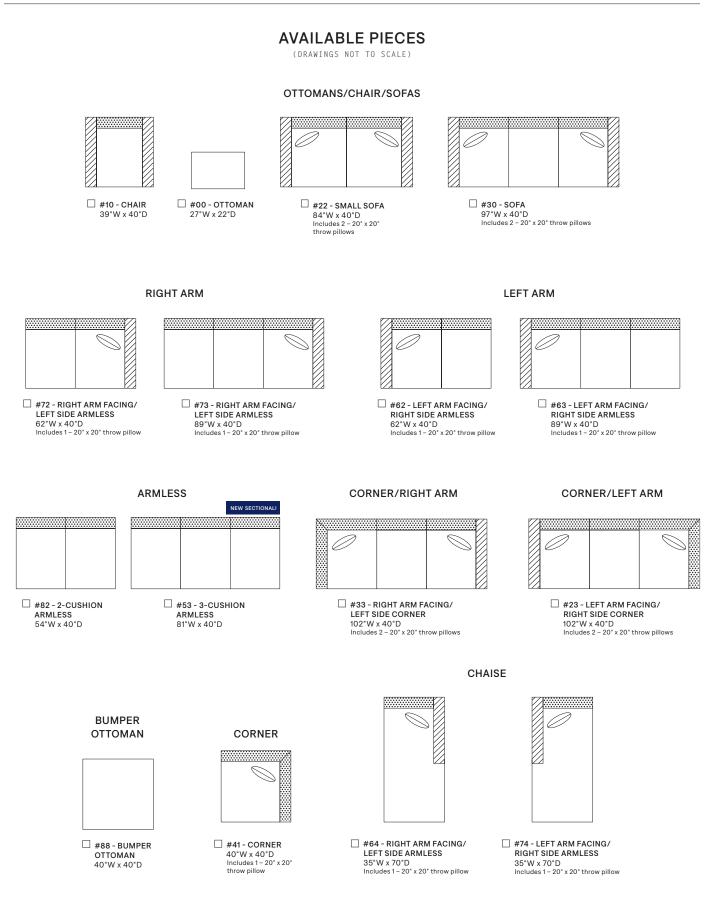

#### SEE AVAILABLE PIECES ON BACK

| WOOD FINISH<br>(Standard) |
|---------------------------|
| 🗆 Antique Brown           |
| 🗆 Cream                   |
| □ Cloud                   |
| □ Natural                 |
| Sandalwood                |
| Caramel                   |
| 🗆 French Walnut           |
| Old Oak                   |
| □ Umber                   |
| Driftwood                 |
| □ Shadow                  |
| 🗆 Black Walnut            |
| NAILHEAD<br>FINISH*       |
| 🗆 French Natural          |
| □ Pewter                  |
| □ Nickel                  |
| 🗆 Bright Gold             |
| 🗆 Antique Brass           |
| 🗆 Black Pearl             |
| Bronze                    |