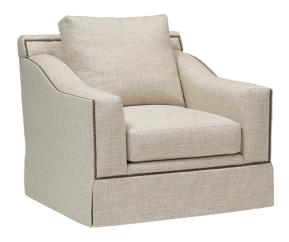

# **DURHAM**

The Durham is a stately transitional chair with wide track arms and an elegant "S" style skirt. Nailheads are available for an additional charge.

#### STANDARD FEATURES

Spring Construction: Sinuous

Seat Cushion: Cloud 9

Back Cushion: Down Supreme

Skirt Style: S-Flounce