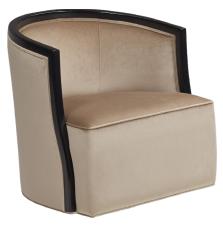

# COVELLO C121

The Covello Elegant Swivel Chair offers a stately presence with its tight seat and back, complemented by an elegant outline of exposed wood trim.

# STANDARD FEATURES

Spring Construction: Sinuous Seat Cushion: Tight Seat Back Cushion: Tight Back 1/4" Self-Welted Body/Seat/Back

# OVERALL DIMENSIONS

BODY DETAILS

Overall Width: 31" Overall Depth: 32" Overall Height: 32" Frame Height: 32"

# SEAT DETAILS

Seat Height: 18" Seat Depth: 22"

# ARM/LEG DETAILS

Arm Width: 1.5" Arm Height: 29" Base Height: 2"