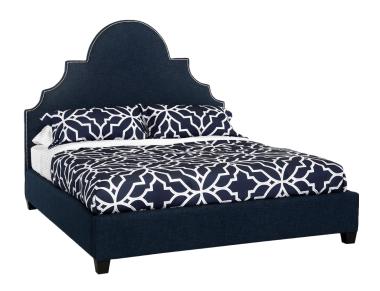

## **CHLOE 127**

The Chloe traditional fully upholstered bed features side rails and a footboard with a sculptural top outlined in small nailheads, and is finished with small exposed wood legs for a classic, elegant look.

## OVERALL DIMENSIONS

**BODY DETAILS** 

Queen: 67"W x 87"D x 68"H King: 83"W x 87"D x 68"H Cal King: 79"W x 91"D x 68"H

LEG DETAILS

Leg Height: 3.5"

| WOOD FINISH<br>(Standard) | WOOD FINISH<br>(Premium)* | NAILHEAD<br>FINISH |
|---------------------------|---------------------------|--------------------|
| ☐ Antique Brown           | ☐ Linen                   | ☐ French Natural   |
| ☐ Cream                   | ☐ Pearl                   | ☐ Pewter           |
| ☐ Cloud                   | ☐ Sand                    | ☐ Nickel           |
| □ Natural                 | ☐ Ash                     | ☐ Bright Gold      |
| ☐ Sandalwood              | ☐ Putty                   | ☐ Antique Brass    |
| ☐ Caramel                 | ☐ Slate                   | ☐ Black Pearl      |
| ☐ French Walnut           | ☐ Shale                   | ☐ Bronze           |
| □ Old Oak                 | ☐ Cavalier                |                    |
| ☐ Umber                   | ☐ Rustic Gray             | NAILHEAD           |
| ☐ Driftwood               | ☐ Regent                  | SPACING            |
| ☐ Shadow                  | □ Zebra                   | ☐ Head-to-Head     |
| ☐ Black Walnut            | ☐ Black Lacquer           |                    |
| SELF<br>WELTING*          | CONTRAST<br>WELTING*      |                    |
| ☐ 1/4" Body/Base          | ☐ 1/4" Body/Base          |                    |
| □ 1/8" Body/Base          | ☐ 1/8" Body/Base          |                    |
|                           |                           |                    |
|                           |                           |                    |
| FABRIC PATTERN:           |                           |                    |