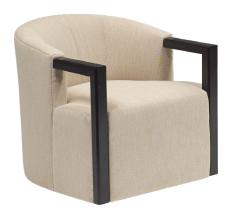

## **CASPER**

| The Casper contemporary curved swivel chair  |
|----------------------------------------------|
| features a sleek curved design, with a tight |
| seat back, and decorative exposed wood arms  |
| for a touch of refined sophistication.       |

#### STANDARD FEATURES

Spring Construction: Webbing

Seat Cushion: Tight Seat Back Cushion: Tight Back Wood Finish: Standard

### **OVERALL DIMENSIONS**

**BODY DETAILS** 

Overall Width: 28"
Overall Depth: 32"
Overall Height: 30"
Frame Height: 30"

SEAT DETAILS

Seat Height: 18" Seat Depth: 23"

ARM/LEG DETAILS

Arm Width: 2.5" Arm Height: 26" Base Height: 2"