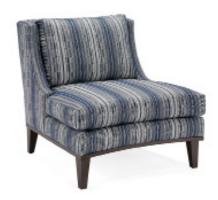

## **CAMERON**

The Cameron armless chair features a gracefully curved front and a loose pillow back, complemented by a decorative wood base and tapered legs for a touch of elegance.

#### STANDARD FEATURES

Spring Construction: Sinuous

Seat Cushion: Cloud 9
Back Cushion: Blend Down

Wood Flnish: Standard

### **OVERALL DIMENSIONS**

**BODY DETAILS** 

Overall Width: 34" Overall Depth: 38" Overall Height: 36" Frane Height: 36"

**SEAT DETAILS** 

Seat Height:20" Seat Depth: 22"

ARM/LEG DETAILS

Arm Width: .5"

Arm Height: 19.5"

Leg Height: 7"

| WOOD FINISH<br>(Standard)          | WOOD FINISH<br>(Premium)* | SEAT<br>CUSHION FILL          |
|------------------------------------|---------------------------|-------------------------------|
| ☐ Cream                            | ☐ Linen                   | ☐ Cloud 9 (Standard)          |
| ☐ Milk                             | ☐ Pearl                   | ☐ Luxe Aire*                  |
| ☐ Cloud                            | ☐ Sand                    | ☐ Down Supreme*               |
| ☐ Natural                          | ☐ Ash                     | ☐ Spring Down*                |
| ☐ Sandalwood                       | ☐ Putty                   | ☐ Trillium*                   |
| ☐ Caramel                          | ☐ Slate                   | BACK<br>CUSHION FILL          |
| ☐ French Walnut                    | ☐ Shale                   |                               |
| ☐ Old Oak                          | ☐ Cavalier                | ☐ Blend Down<br>(Standard)    |
| ☐ Umber                            | ☐ Rustic Gray             |                               |
| $\square$ Driftwood                | ☐ Regent                  | ☐ Regalaire*                  |
| ☐ Shadow                           | ☐ Zebra                   | ☐ Down Supreme*               |
| ☐ Black Walnut                     | ☐ Black Lacquer           | ☐ Trillium*                   |
|                                    |                           |                               |
| CONTRAST<br>WELTING*               |                           | THROW PILLOWS<br>(EACH)*      |
| □ 1/4" Arm                         |                           | ☐ Welting                     |
| ☐ 1/4" Arm/Body Cushion            |                           | ☐ Contrast Welting            |
| ☐ 1/8" Arm ☐ 1/8" Arm/Body Cushion |                           | ☐ Flange / Mitered / Trim COT |
| in o minimizedy ear                | 3111011                   | ☐ Center Button               |
| FABRIC PATTERN:                    |                           |                               |
| FABRIC COLOR:                      |                           |                               |
| CONTRAST WELT FA                   | ABRIC PATTERN:            |                               |
| CONTRAST WELT FA                   | ABRIC COLOR:              |                               |
|                                    |                           |                               |