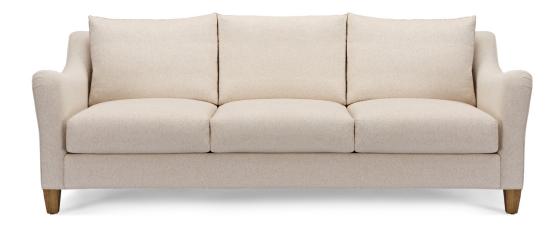

## AUDREY 905

The Audrey small scale sofa features a gracefully curved, sloping arm with high tapered exposed wood legs.

## OVERALL DIMENSIONS

**BODY DETAILS** Overall Width: 87" Overall Depth: 39" Overall Height: 35" Frame Height: 33"

## SEAT DETAILS

Seat Height: 19" Seat Depth: 22"

### LEG DETAILS

Leg Height: 5"