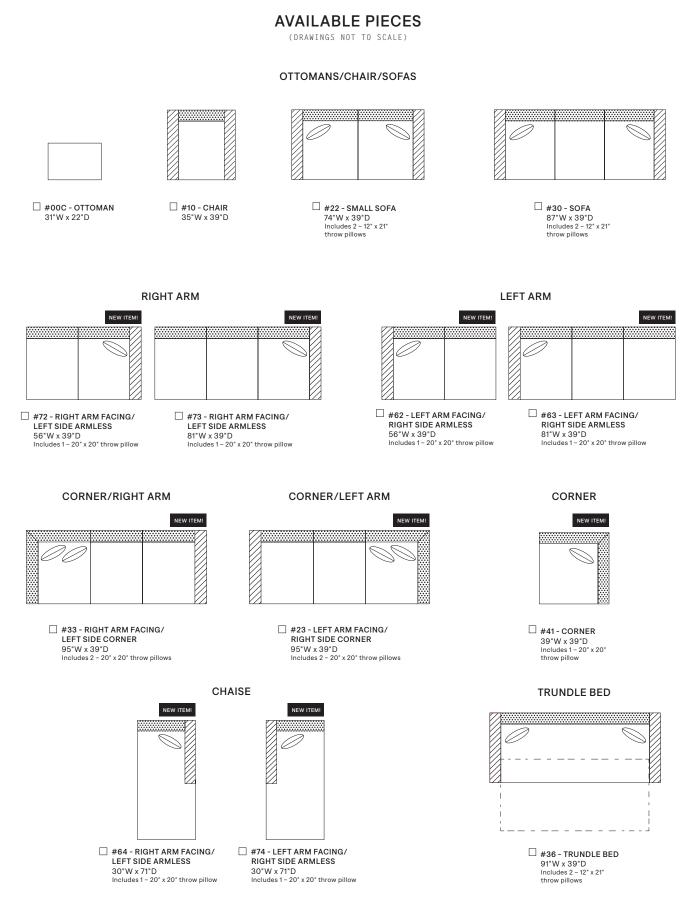

## STANDARD FEATURES

Spring Construction: Sinuous Seat Cushion: Cloud 9 Back Cushion: Blend Down Wood Finish: Standard 1/4" Self-Welted Arm/Body Throw Pillows: See Schematics