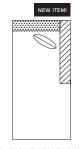

# NEW ITEM!

☐ #62 - LEFT ARM FACING/ RIGHT SIDE ARMLESS 56"W x 39"D Includes 1 – 20" x 20" throw pillow

☐ #63 - LEFT ARM FACING/ RIGHT SIDE ARMLESS 81"W x 39"D Includes 1 – 20" x 20" throw pillow