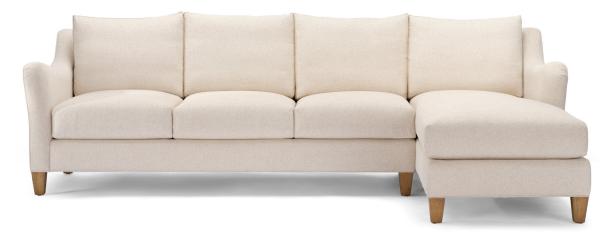

## **AUDREY 905**

Building on the success of the Demi Sofa, we're introducing sectional pieces to the Audrey family. The elegant flair arms and slim boxed back pillows add a contemporary touch to this elegant design, offering a perfect blend of sophistication and comfort.

### STANDARD FEATURES

Spring Construction: Sinuous Seat Cushion: Cloud 9 Back Cushion: Blend Down Wood Finish: Standard 1/4" Self-Welted Arm/Body Throw Pillows: See Schematics

### **OVERALL DIMENSIONS**

**BODY DETAILS** 

Overall Depth: 39" Overall Height: 36" Frame Height: 33"

**SEAT DETAILS** 

Seat Height: 19" Seat Depth: 22"

ARM/LEG DETAILS

Arm Width: 6" Arm Height: 27" Leg Height: 5"