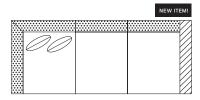

### OTTOMANS/CHAIR/SOFAS

☐ #00C - OTTOMAN 31"W x 22"D

☐ #10 - CHAIR 35"W x 39"D

☐ #22 - SMALL SOFA 74"W x 39"D Includes 2 – 12" x 21" throw pillows

☐ #30 - SOFA 87"W x 39"D Includes 2 – 12" x 21" throw pillows