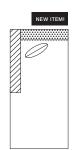

### **RIGHT ARM**

#72 - RIGHT ARM FACING/ LEFT SIDE ARMLESS 56"W x 39"D Includes 1 – 20" x 20" throw pillow

#73 - RIGHT ARM FACING/ LEFT SIDE ARMLESS 81"W x 39"D Includes 1 – 20" x 20" throw pillow