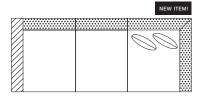

### OTTOMANS/CHAIR/SOFAS

☐ #00C - OTTOMAN 31"W x 22"D

☐ #10 - CHAIR 35"W x 39"D

☐ #22 - SMALL SOFA 74"W x 39"D Includes 2 – 12" x 21" throw pillows

☐ #30 - SOFA 87"W x 39"D Includes 2 – 12" x 21" throw pillows