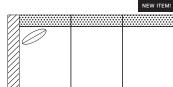

# NEW ITEM!

☐ #62 - LEFT ARM FACING/ RIGHT SIDE ARMLESS 56"W x 39"D Includes 1 – 20" x 20" throw pillow

☐ #63 - LEFT ARM FACING/ RIGHT SIDE ARMLESS 81"W x 39"D Includes 1 – 20" x 20" throw pillow