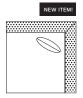

# CORNER

 $\square$  #41 - CORNER 39"W x 39"D Includes 1 - 20" x 20" throw pillow