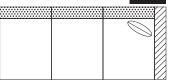

### **RIGHT ARM**

#72 - RIGHT ARM FACING/ LEFT SIDE ARMLESS 56"W x 39"D Includes 1 – 20" x 20" throw pillow

#73 - RIGHT ARM FACING/ LEFT SIDE ARMLESS 81"W x 39"D Includes 1 – 20" x 20" throw pillow