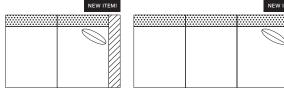

### **RIGHT ARM**

#72 - RIGHT ARM FACING/ LEFT SIDE ARMLESS 56"W x 39"D Includes 1 – 20" x 20" throw pillow

#73 - RIGHT ARM FACING/ LEFT SIDE ARMLESS 81"W x 39"D Includes 1 – 20" x 20" throw pillow

# NEW ITEM!

☐ #62 - LEFT ARM FACING/ RIGHT SIDE ARMLESS 56"W x 39"D Includes 1 – 20" x 20" throw pillow

☐ #63 - LEFT ARM FACING/ RIGHT SIDE ARMLESS 81"W x 39"D Includes 1 – 20" x 20" throw pillow