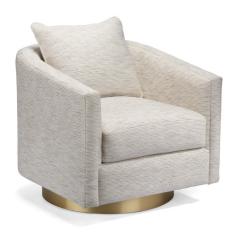

### **ALLY**

The Ally swivel chair combines classic elegance with a loose seat and back pillow, available with either a wood base or a metal veneer option.

#### STANDARD FEATURES

Spring Construction: Sinuous

Seat Cushion: Cloud 9
Back Cushion: Blend Down

Finish: Metal Veneer

#### **OVERALL DIMENSIONS**

**BODY DETAILS** 

Overall Width: 30"
Overall Depth: 33"
Overall Height: 34"

SEAT DETAILS

Seat Height: 19" Seat Depth: 19"

ARM/LEG DETAILS

Arm Width: 4"
Arm Height: 24.5"
Base Height: 4"