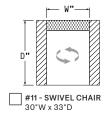

#### **OVERALL DIMENSIONS**

**BODY DETAILS** 

Overall Width: 30"
Overall Depth: 33"
Overall Height: 34"

SEAT DETAILS

Seat Height: 19" Seat Depth: 19"

ARM/LEG DETAILS

Arm Width: 4"
Arm Height: 24.5"
Base Height: 4"

## **AVAILABLE PIECES**

(DRAWINGS NOT TO SCALE)

## **CHAIR**